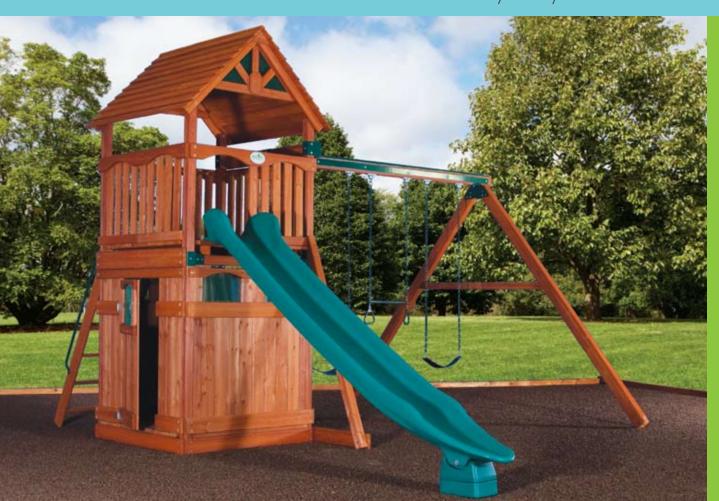

## Olympian 1

#### PLAY SET SHOWN WITH:

- Playhouse Package
- 3 Position Super Single Beam
- 2 Belt Swings
- 1 Trapeze Bar
- 12' Rocket Slide