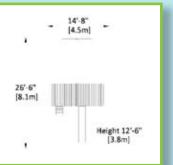

# Olympian 4

- PLAY SET SHOWN WITH:
- Playhouse Package
- Porch
- Lemonade Stand
- Sundeck
- 3 Position Super Single Beam
- 2 Belt Swings
- 1 Trapeze Bar
- 12' Rocket Slide