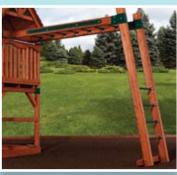

6' & 7' Rock Wall

Accessory Arm Rope Ladder with Fireman's Pole

Loft

Gang Plank

Monkey Bar