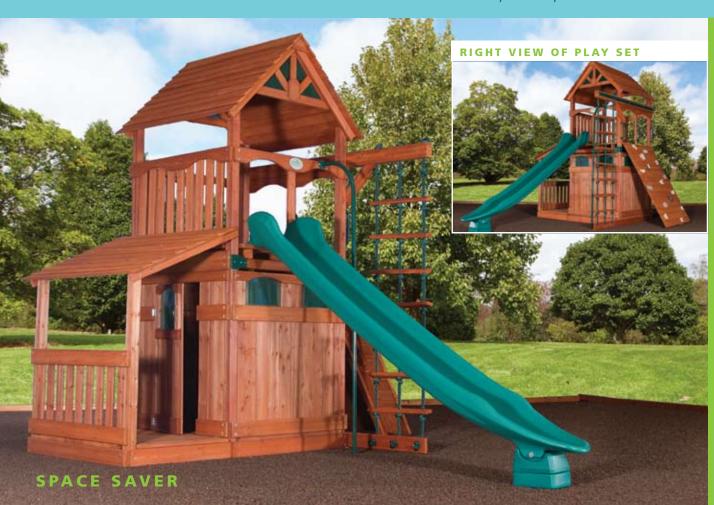

#### PLAY SET SHOWN WITH:

- Playhouse Package
- Porch
- 12' Rocket Slide
- 6' Rock Wall
- Accessory Arm with
- 6' Rope Ladder
- Super Fireman's Pole