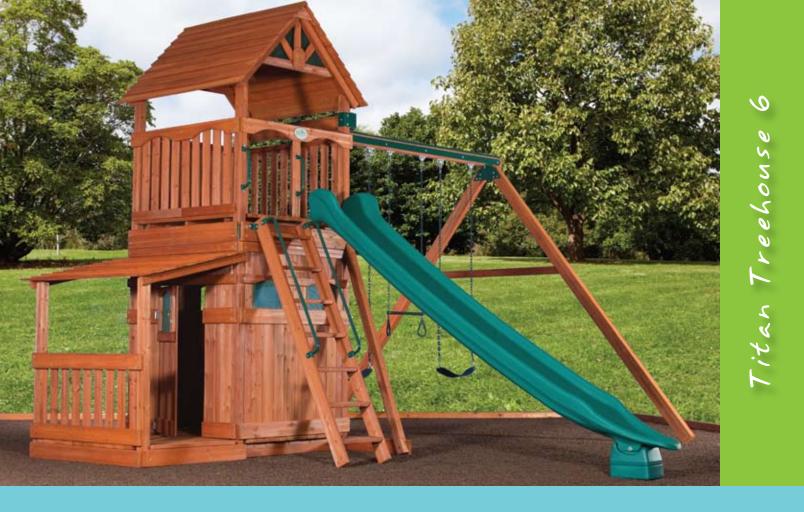

## Titan 6

- PLAY SET SHOWN WITH:
- Titan Treehouse
- without Sundeck
- Playhouse Package
- Porch
- 3 Position Turbo Single Beam
- 2 Belt Swings
- 1 Trapeze Bar
- 14' Rocket Slide