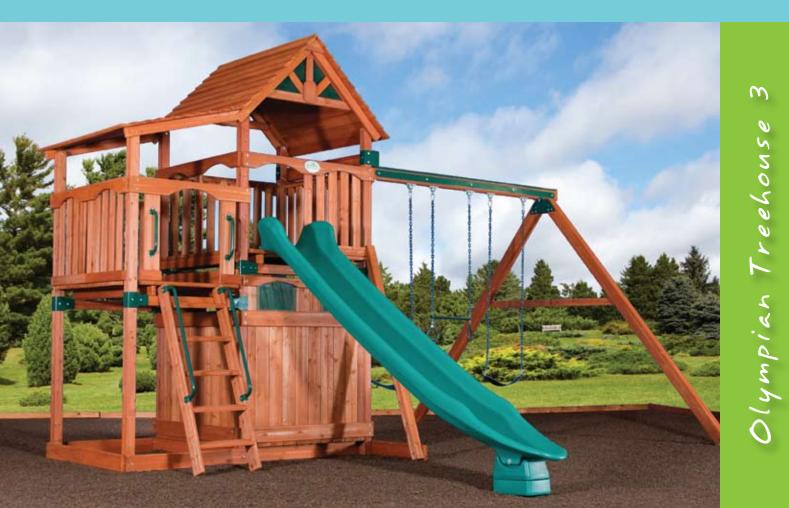

### Olympian 3

#### PLAY SET SHOWN WITH:

- Playhouse Package
- Sundeck
- 3 Position Super Single Beam
- 2 Belt Swings
- 1 Trapeze Bar
- 12' Rocket Slide