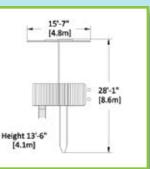

#### PLAY SET SHOWN WITH:

- Playhouse Package
- Sundeck
- 3 Position Super Single Beam
- 2 Belt Swings
- 1 Trapeze Bar
- 12' Rocket Slide