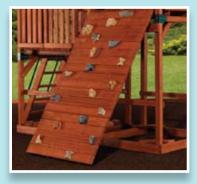

6' & 7' Rock Wall

Accessory Arm Rope Ladder with Fireman's Pole

Loft

Gang Plank

Monkey Bar

#### PLAY SET SHOWN WITH:

- Playhouse Package
- Porch
- 12' Rocket Slide
- 6' Rock Wall
- Accessory Arm with
- 6' Rope Ladder
- Super Fireman's Pole