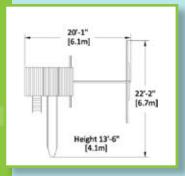

## Olympian 5

#### PLAY SET SHOWN WITH:

- Playhouse Package
- Porch
- 12' Rocket Slide
- 6' Rock Wall
- Accessory Arm with
- 6' Rope Ladder
- Super Fireman's Pole