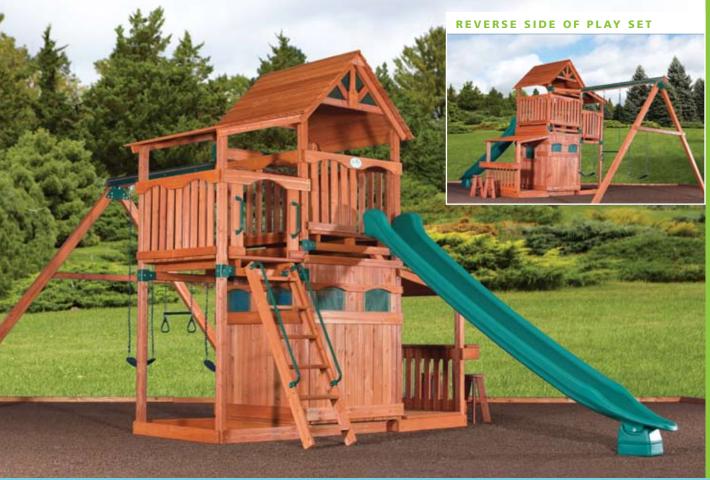

#### Titan 8

- PLAY SET SHOWN WITH:
- Playhouse Package
- Porch
- Lemonade Stand
- 3 Position Turbo Single Beam
- 2 Belt Swings
- 1 Trapeze Bar
- 14' Rocket Slide