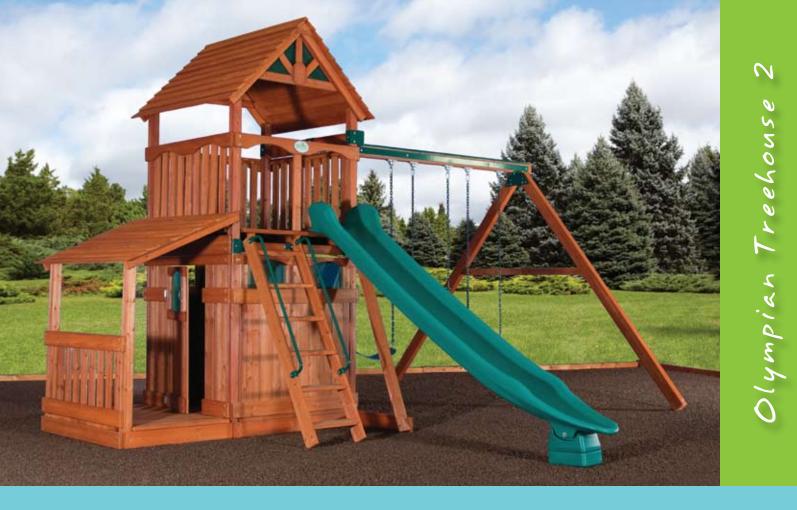

## Olympian 2

#### PLAY SET SHOWN WITH:

- Playhouse Package
- Porch
- 3 Position Super Single Beam
- 2 Belt Swings
- 1 Trapeze Bar
- 12' Rocket Slide