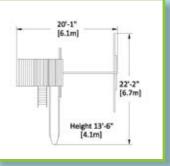

#### PLAY SET SHOWN WITH:

- Playhouse Package
- Porch
- 12' Rocket Slide
- 6' Rock Wall
- Accessory Arm with
- 6' Rope Ladder
- Super Fireman's Pole