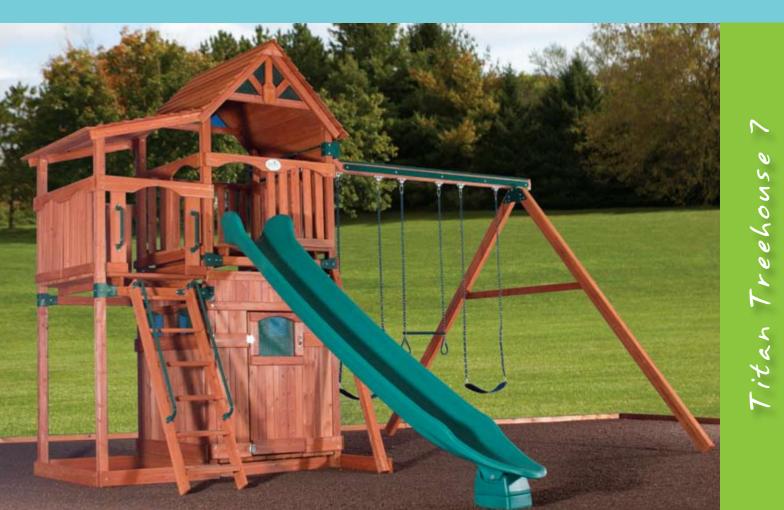

#### Titan 7

#### PLAY SET SHOWN WITH:

- Playhouse Package
- Porch
- 3 Position Turbo Single Beam
- 2 Belt Swings
- 1 Trapeze Bar
- 14' Rocket Slide