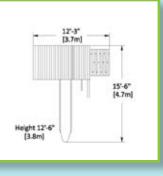

## Olympian 1

#### PLAY SET SHOWN WITH:

- Playhouse Package
- 3 Position Super Single Beam
- 2 Belt Swings
- 1 Trapeze Bar
- 12' Rocket Slide