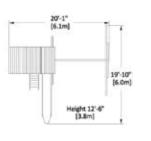

## Olympian 2

#### PLAY SET SHOWN WITH:

- Playhouse Package
- Porch
- 3 Position Super Single Beam
- 2 Belt Swings
- 1 Trapeze Bar
- 12' Rocket Slide