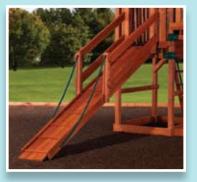

6' & 7' Rock Wall

Accessory Arm Rope Ladder with Fireman's Pole

Loft

Gang Plank

Monkey Bar

#### PLAY SET SHOWN WITH:

- Playhouse Package
- Porch
- 12' Rocket Slide
- 6' Rock Wall
- Accessory Arm with
- 6' Rope Ladder
- Super Fireman's Pole