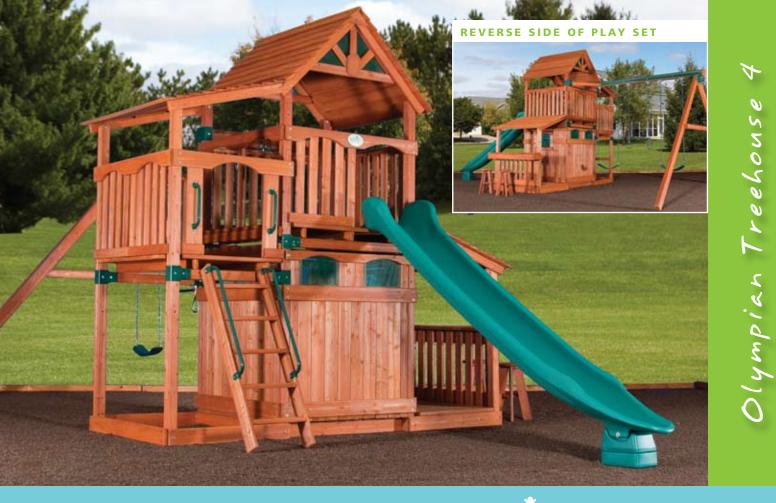

# Olympian 4

- PLAY SET SHOWN WITH:
- Playhouse Package
- Porch
- Lemonade Stand
- Sundeck
- 3 Position Super Single Beam
- 2 Belt Swings
- 1 Trapeze Bar
- 12' Rocket Slide